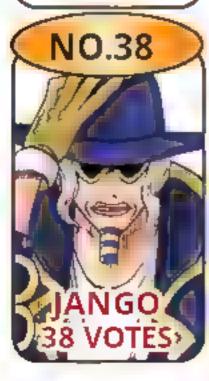

Q: Hello. I'm Sam's daughter. Oda Sensei!
I have a complaint! In volume 23, when
Jango and Fullbody bring flowers to Hina,
don't you think Jango's flowers looked
a bit shabby? But you took the time to
make Fullbody's flowers look like roses!
What's going on?!

A: Don't nitpick! I put equal (minimal)
effort into Both of those Bouquets!
(Ta dah!) All right, let me show you
an easy way to draw a rose.

Triangle, triangle, triangle, triangle, triangle, triangle...There. It's a rose!